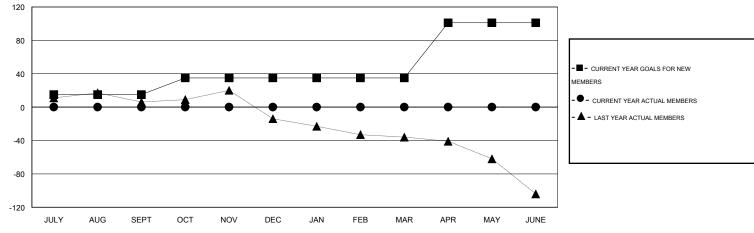

## GOALS AND ACTUAL MEMBERS CUMULATIVE

| DROPPED CLUBS: 0  DROPPED MEMBERS |             | 0 CLUBS OF 0 ADDED 1 OR MORE NEW<br>MEMBERS | GENDER DISTRIBUTION  MALE 0 (100.00%)  FEMALE 0 (100.00%) |   |
|-----------------------------------|-------------|---------------------------------------------|-----------------------------------------------------------|---|
| DECEASED CLUB CANCELLED OTHER     | 0<br>0<br>0 | CLICK HERE FOR HEALTH ASSESSMENT DATA       | FAMILY UNIT MEMBERS HEAD OF HOUSEHOLD                     | 0 |
| TOTAL                             | 0           |                                             | NON-HEAD OF HOUSEHOLD                                     | 0 |

## LOCATION CALIFORNIA

GMT CA 1

|                       |                  | Clubs     |                  |                  |                       |                    | Members                             |                    |                  |
|-----------------------|------------------|-----------|------------------|------------------|-----------------------|--------------------|-------------------------------------|--------------------|------------------|
| RESULTS FOR 2016-2017 |                  |           |                  |                  | RESULTS FOR 2016-2017 |                    |                                     |                    |                  |
| QUARTER               | NEW CLUB<br>GOAL | NEW CLUBS | DROPPED<br>CLUBS | NET<br>GAIN/LOSS | QUARTER               | NEW MEMBER<br>GOAL | CHARTER AND<br>NEW MEMBERS<br>ADDED | DROPPED<br>MEMBERS | NET<br>GAIN/LOSS |
| JULY/AUG/SEPT         | 0                | 0         | 0                | 0                | JULY/AUG/SEPT         | 15                 | 0                                   | 0                  | 0                |
| OCT/NOV/DEC           | 1                | 0         | 0                | 0                | OCT/NOV/DEC           | 20                 | 0                                   | 0                  | 0                |
| JAN/FEB/MAR           | 0                | 0         | 0                | 0                | JAN/FEB/MAR           | 0                  | 0                                   | 0                  | 0                |
| APR/MAY/JUNE          | 2                | 0         | 0                | 0                | APR/MAY/JUNE          | 66                 | 0                                   | 0                  | 0                |