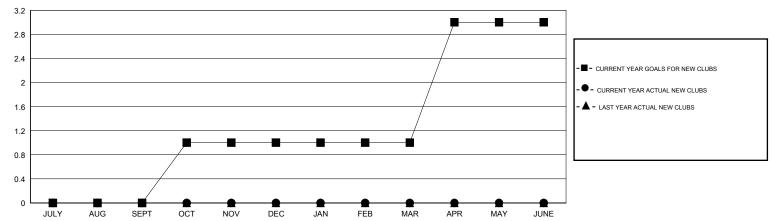

## GOALS AND ACTUAL NEW CLUBS CUMULATIVE

## LOCATION CALIFORNIA

GMT CA 1

|                       |                  | Clubs     |                  |                  |                       |                    | Members                             |                    |                  |
|-----------------------|------------------|-----------|------------------|------------------|-----------------------|--------------------|-------------------------------------|--------------------|------------------|
| RESULTS FOR 2016-2017 |                  |           |                  |                  | RESULTS FOR 2016-2017 |                    |                                     |                    |                  |
| QUARTER               | NEW CLUB<br>GOAL | NEW CLUBS | DROPPED<br>CLUBS | NET<br>GAIN/LOSS | QUARTER               | NEW MEMBER<br>GOAL | CHARTER AND<br>NEW MEMBERS<br>ADDED | DROPPED<br>MEMBERS | NET<br>GAIN/LOSS |
| JULY/AUG/SEPT         | 0                | 0         | 0                | 0                | JULY/AUG/SEPT         | 15                 | 0                                   | 0                  | 0                |
| OCT/NOV/DEC           | 1                | 0         | 0                | 0                | OCT/NOV/DEC           | 20                 | 0                                   | 0                  | 0                |
| JAN/FEB/MAR           | 0                | 0         | 0                | 0                | JAN/FEB/MAR           | 0                  | 0                                   | 0                  | 0                |
| APR/MAY/JUNE          | 2                | 0         | 0                | 0                | APR/MAY/JUNE          | 66                 | 0                                   | 0                  | 0                |